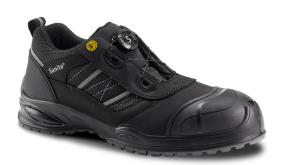

## 911572: THULIT-S3 ESD

Lightweight ESD safety shoe in a sporty design with S-lock lacing system. The upper is made in smooth nubuck leather with a breathable "San Dry" membrane. The outsole is made of double PU with a light profiled sole for better flexibility. The safety shoe is anatomically shaped so the foot can move naturally. The shoe is with aluminum toe cap, protective fiber midsole and ProNose for extra durability. Added to this is a comfortable and shock absorbing support EnerG insole for better comfort.